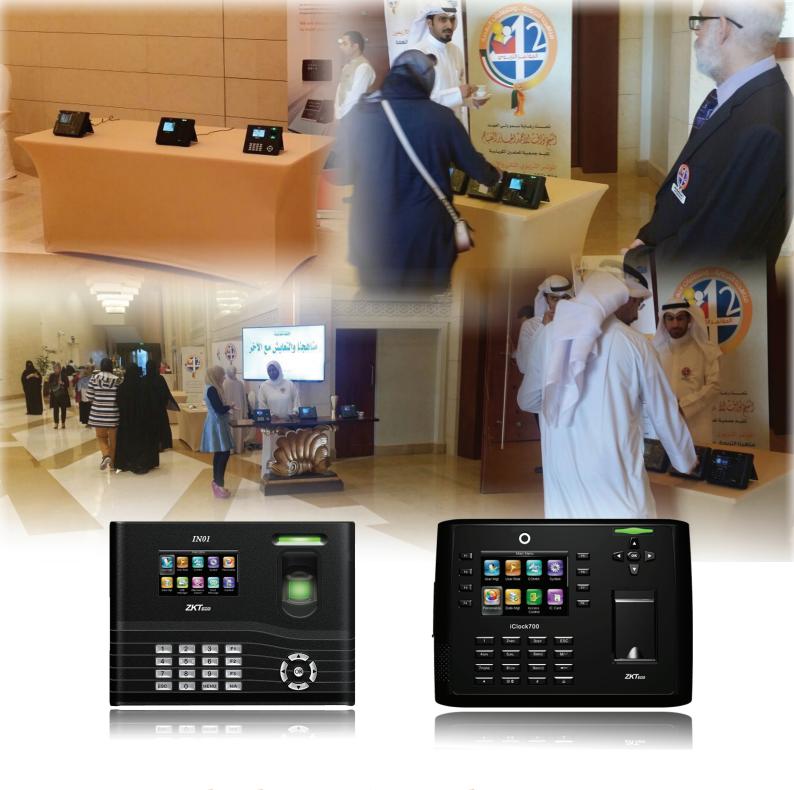

## Challenge:

The Ministry of Education organized the 43rd Conference which will be conducted for three days. With the huge population of teachers, professors, and other officials, the Ministry of Education requires a registration and attendance machine to easily monitor the entrance of the gates. The client needs all attendance information to be organized according to provinces, schools, and universities. The hall composed of 5 gates in where they need to put the attendance machines.

#### **Products Used:**

• IN01

- Thin Proximity Cards
- iClock700
- ZKTime Software

### Solution:

With ZKTeco's Time and Attendance Management Solution, all of the client's need was met. We have received a list of information of the teachers, professors, and officials in an Excel sheet which are transferred in the ZKTime Software. All the names were then uploaded to the attendance machines: IN01 and iClock700. The client has used attendance machines in which these devices are installed in each gates. More than 1,500 people were registered in the machines using thin proximity card. Each person was given a proximity card to punch in before entering the hall.

#### Result:

In the past years, the Kuwait Ministry of Education is using manual paper logs where the officials sign to verify their attendance. Compared to this, having an attendance machine conserves a lot of work and time. People don't need to pile up in the entrance gate and wait very long to confirm their atten-dance anymore. With IN01 and iClock700, the flow of entry has been made easy and fast. The client was impressed with the accuracy and precision of the new process of registration and attendance. From manual paper logs to attendance machines, the level of professionalism was taken to a higher level.