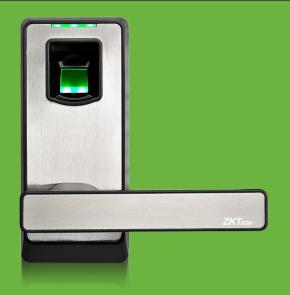

## **PL10**

PL10 is a smart lock with embedded fingerprint recognition technology. It is DIY design, which can replace knob lock easily and quickly. You even can do it by yourself.