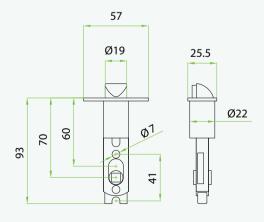

- LED indicator and inbuilt buzzer
- External terminals to draw back-up power from a 9V battery
- · Normal Open mode
- Easy to program and easy to use
- · Easy to install-no wiring required
- 3 user groups Admin, Normal User and Temporary User
- Backset is 60 mm or 70mm (adjustable)