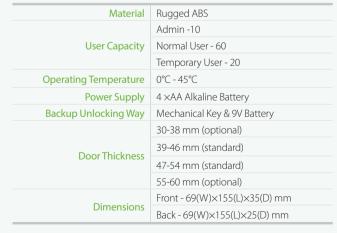

- LED indicator and inbuilt buzzer
- External terminals to draw back-up power from a 9V battery
- · Normal Open mode
- Easy to program and easy to use
- · Easy to install-no wiring required
- 3 user groups Admin, Normal User and Temporary User
- Backset is 60 mm or 70mm (adjustable)