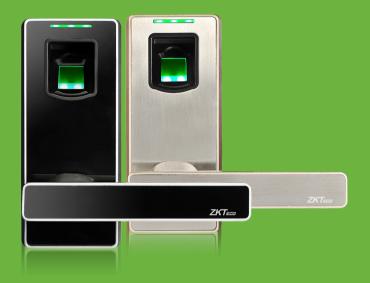

## **ML10**

ML10 is a smart lock with embedded is DIY design, which can replace knob lock easily and quickly. You even can