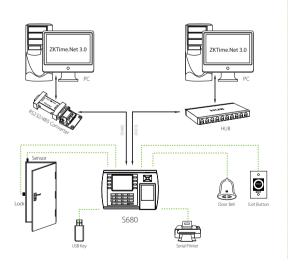

## Configuration

interface and identification speed, it can also control the door and connect with 3rd party electric lock, door sensor, and exit button, etc.