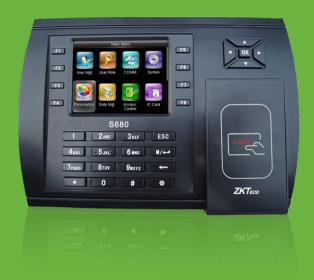

# **\$**680 **RFID Time & Attendance Terminal**

S680 is an RFID Time & Attendance and Access Control Terminal with 3.5"TFT LCD. With the adoption of the brand new firmware and the latest core board platform, S680 perfected its user-friendly

interface and identification speed, it can also control the door and connect with 3rd party electric lock, door sensor, and exit button, etc.

## Specifications

| ID Cand Canadity         | 10,000                                                                                                              |
|--------------------------|---------------------------------------------------------------------------------------------------------------------|
| ID Card Capacity         | 10,000                                                                                                              |
| Record Capacity          | 50,000                                                                                                              |
| Display                  | 3.5-inch TFT Screen                                                                                                 |
| Communication            | TCP/IP, RS232/485, USB (host and client)                                                                            |
| Standard Functions       | Workcode, SMS, DST, Self-Service Query, AutomaticStatus Switch,<br>Scheduled-bell, Photo ID, Anti-passback, ID Card |
| Access Control Interface | 3rd Party Electric Lock, Door Sensor, Exit Button, Alarm                                                            |
| Optional Functions       | Mifare/HID, GPRS, Wi-Fi, 3G, Webserver, ADMS, Multiple Verify Mode, External Printer                                |
| Wiegand Sigal            | Input & Output                                                                                                      |
| Software                 | ZKTime.Net, ZKTime 5.0                                                                                              |
| Power Supply             | DC 12V 1.5A                                                                                                         |
| Verification Speed       | ≤1 Sec.                                                                                                             |
| Operating Temp.          | 0°C- 45°C                                                                                                           |
| Operating Humidity       | 20% - 80%                                                                                                           |
| Dimension                | 204.99×145.00×47.45mm (Length×Width×Thickness)                                                                      |