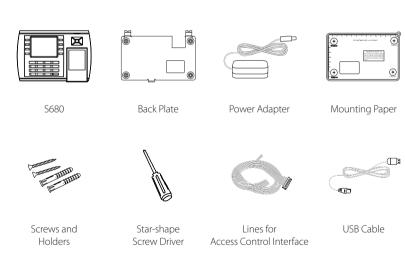

|
| Power Supply             | DC 12V 1.5A                                                                                                         |
| Verification Speed       | ≤1 Sec.                                                                                                             |
| Operating Temp.          | 0°C- 45°C                                                                                                           |
| Operating Humidity       | 20% - 80%                                                                                                           |
| Dimension                | 204.99×145.00×47.45mm (Length×Width×Thickness)                                                                      |

## Configuration



### What's in the Box