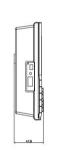

## **Dimensions**

## Specifications

| Fingerprint Capacity         | 3,000                                                                                                                 |
|------------------------------|-----------------------------------------------------------------------------------------------------------------------|
| ID Card Capacity             | 10,000 (Optional)                                                                                                     |
| Record Capacity              | 100,000                                                                                                               |
| Display                      | 3.0-inch TFT screen                                                                                                   |
| Communication                | TCP/IP, RS232/485, USB (host and client)                                                                              |
| Standard Functions           | Workcode, SMS, DST, Self-Service Query, Automatic Status Switch, Built-in Battery, Multiple Verification Mode         |
| Access Control Interface for | 3rd Party Electric lock, Door Sensor, Exit Button, Alarm, Door Bell                                                   |
| Wiegand Signal               | Input & Output                                                                                                        |
| Optional Functions           | ID/Mifare/HID, GPRS, Wi-Fi, Webserver, Photo-ID, ADMS, External Printer, External Bell, Scheduled-Bell, Anti-Passback |
| Power Supply                 | 12V DC 3A                                                                                                             |
| Operating Temperature        | 0°C - 45°C                                                                                                            |
| Operating Humidity           | 20% - 80%                                                                                                             |
| Dimension                    | 211.54× 1589.4 × 47.8 mm (L x W x T)                                                                                  |