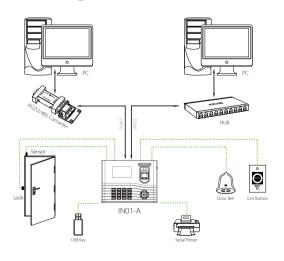

# Configuration

## Interface

RS232/485, TCP/IP, USB-host and optional Wi-Fi and GPRS ensure a smooth data transmission between device and PC. IN01-A has an access control interface for weigand-in, weigand-out, door lock, alarm, and bell.