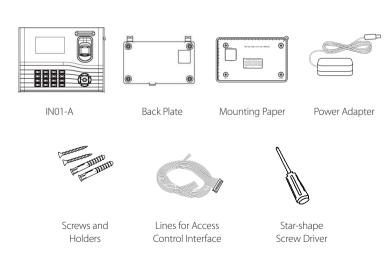

GPRS, Wi-Fi, Webserver, Photo-ID, ADMS, External Printer, External Bell, Scheduled-Bell, Anti-Passback |
| Power Supply                 | 12V DC 3A                                                                                                             |
| Operating Temperature        | 0°C - 45°C                                                                                                            |
| Operating Humidity           | 20% - 80%                                                                                                             |
| Dimension                    | 211.54× 1589.4 × 47.8 mm (L x W x T)                                                                                  |

## **Dimensions**





# Configuration



## Interface



### What's in the Box