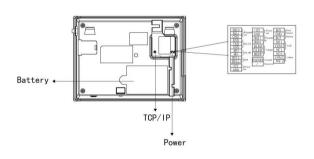

RS232/485, TCP/IP, USB-host and optional Wi-Fi and GPRS ensure a smooth data transmission between device and PC. IN01-A has an access control interface for weigand-in, weigand-out, door lock, alarm, and bell.

## Interface