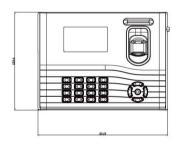

## **Dimensions**

## Specifications

| Fingerprint Capacity         | 3,000                                                                                                                 |
|------------------------------|-----------------------------------------------------------------------------------------------------------------------|
| ID Card Capacity             | 10,000 (Optional)                                                                                                     |
| Record Capacity              | 100,000                                                                                                               |
| Display                      | 3.0-inch TFT screen                                                                                                   |
| Communication                | TCP/IP, RS232/485, USB (host and client)                                                                              |
| Standard Functions           | Workcode, SMS, DST, Self-Service Query, Automatic Status Switch, Built-in Battery, Multiple Verification Mode         |
| Access Control Interface for | 3rd Party Electric lock, Door Sensor, Exit Button, Alarm, Door Bell                                                   |
| Wiegand Signal               | Input & Output                                                                                                        |
| Optional Functions           | ID/Mifare/HID, GPRS, Wi-Fi, Webserver, Photo-ID, ADMS, External Printer, External Bell, Scheduled-Bell, Anti-Passback |
| Power Supply                 | 12V DC 3A                                                                                                             |
| Operating Temperature        | 0°C - 45°C                                                                                                            |
| Operating Humidity           | 20% - 80%                                                                                                             |
| Dimension                    | 211.54× 1589.4 × 47.8 mm (L x W x T)                                                                                  |