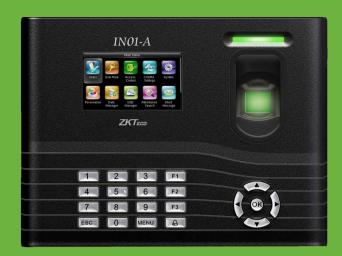

INO1-A
Fingerprint Time Attendance &
Access Control Terminal

IN01-A is a 3-inch TFT screen Attendance and Access Control Terminal. Adopting the new user-friendly firmware and latest coreboard improves performance, accelerates identification, speed and has more expandability for various customization requirements. What's more the user-friendly interface brings you a new user experience. With built-in 2000mAh backup battery, it can eliminate the trouble of power failure.

RS232/485, TCP/IP, USB-host and optional Wi-Fi and GPRS ensure a smooth data transmission between device and PC. IN01-A has an access control interface for weigand-in, weigand-out, door lock, alarm, and bell.

#### **Features**

- Intuitive and stunning UI
- Interface operation adopts modularized hierarchial design
- · Simpler, better, and more logical
- Great user interactivity
- Multi-languages
- Data backup and retrieve
- Advanced user ID consisted of letters and numbers
- Chip encryption for firmware protection
- Easy to extend functions and customize customer's requirements.