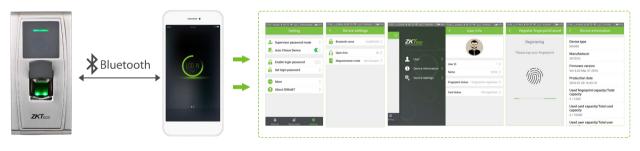

It supports Bluetooth communication, mobile phone App management, And realizes access control, user information regiatration, devices setting up.

#### **Bluetooth Communication**

- Mobile phone App Management
- Access control, user information registration and devices setting up

### **ZKBioBT APP Download**

Scan the following QR code with your mobile phone, and download and install the APP. Mobile phone requirement for APP installation: Andriod OS later than version 4.3, compliant with the Bluetooth protocol later than 7.1, devices later than iphone 4s.