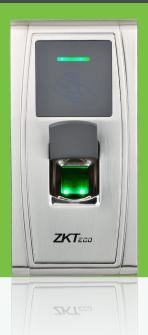

# **MA**300-BT

# Metallic Casing Outdoor Access Control

MA300-BT, one of the innovative biometric fingerprint readers for access control applications. Offering unparalleled performances by adopting an advanced ZK fingerprint algorithm for reliability, precision and excellent matching speed.

It is metallic casing and IP65 rated which enables it to be resistant from water, dust and other outside damages.

MA300-BT offers the flexibility to be installed standalone or with any third party panels that support 26-bit wiegand. User can be enrolled by the administrator card when the device works in standalone mode. TCP/IP and RS485 are available, so that the device can be connected easily and conveniently.

## Rugged Structure and Extra Durability

 IP65 rated waterproof and dustproof structure

#### Metallic Casing

 Vandal-proof for outdoor installation