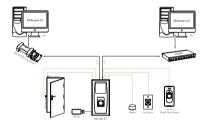

It is metallic casing and IP65 rated which enables it to be resistant from water, dust and other outside damages.

MA300-BT offers the flexibility to be installed standalone or with any third party panels that support 26-bit wiegand. User can be enrolled by the administrator card when the device works in standalone mode. TCP/IP and RS485 are available, so that the device can be connected easily and conveniently.

## Easy Installation and Connectivity

- Wiegand input & output
- Network interface by TCP/IP or RS485

#### Full Access Control Features

- Anti-passback
- Access control interface for 3rd party electric lock, door sensor, exit button, alarm and doorbell