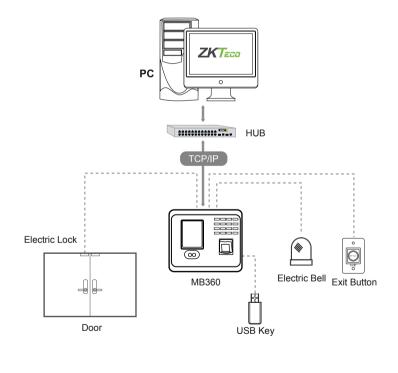

al Functions           | ID / MIFARE Cards, Work Code, ADMS, RS232 Printer                         |
| Power Supply                 | DC 12V 1.5A                                                               |
| Verification Speed           | ≤1 Sec.                                                                   |
| Operating Temp.              | 0°c - 45°c                                                                |
| Operating Humidity           | 20% - 80%                                                                 |
| Dimension                    | 167.5x148.8x32.2 mm (Length*Width*Thickness)                              |
| Net Weight                   | 380 G                                                                     |

#### **Dimensions**





### Configuration