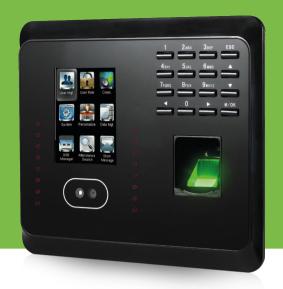

# **MB**360

Multi-Bio Time Attendance
Terminal with Access Control
Functions

MB360 is an innovative product featured with ZK advanced fingerprint and face recognition technologies. It supports multiple verification methods including face, fingerprint, card, password, combinations between them and basic access control functions.

User verification is performed in less than 1 second, which streamlines the process of access.

The communication between the MB360 and PC is by TCP / IP or USB interface for manual data transfer. Its sleek design fits perfectly in any environment.

#### **Features**

- 1.200 Faces, 1.500 Fingerprints, 100.000 Records and 1.000 Cards (optional).
- Multi-languages.
- Communication: TCP/IP, USB-Host.
- High verification speed.
- Professional firmware and platform make it more flexible.
- Intuitive and stunning UI design.