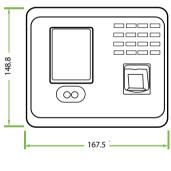

## Specifications

| Face Capacity                | 1.200                                                                     |
|------------------------------|---------------------------------------------------------------------------|
| Fingerprint Capacity         | 1.500                                                                     |
| ID Card Capacity             | 2.000 (Optional)                                                          |
| Record Capacity              | 100.000                                                                   |
| Display                      | 2.8-inch TFT Screen                                                       |
| Communication                | TCP/IP, USB-Host                                                          |
| Standard Functions           | SMS, DTS, Scheduled-bell, Self-Service Query, Automatic Status Switch, T9 |
|                              | Input, Photo ID, Camera, Multi-verification, 12V Output                   |
| Interface for Access Control | 3rd Party Electric Lock, Exit Button, Alarm                               |
| Optional Functions           | ID / MIFARE Cards, Work Code, ADMS, RS232 Printer                         |
| Power Supply                 | DC 12V 1.5A                                                               |
| Verification Speed           | ≤1 Sec.                                                                   |
| Operating Temp.              | 0°c - 45°c                                                                |
| Operating Humidity           | 20% - 80%                                                                 |
| Dimension                    | 167.5x148.8x32.2 mm (Length*Width*Thickness)                              |
| Net Weight                   | 380 G                                                                     |

#### **Dimensions**