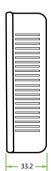

## Specifications

| Face Capacity                | 1.200                                                                     |
|------------------------------|---------------------------------------------------------------------------|
| Fingerprint Capacity         | 1.500                                                                     |
| ID Card Capacity             | 2.000 (Optional)                                                          |
| Record Capacity              | 100.000                                                                   |
| Display                      | 2.8-inch TFT Screen                                                       |
| Communication                | TCP/IP, USB-Host                                                          |
| Standard Functions           | SMS, DTS, Scheduled-bell, Self-Service Query, Automatic Status Switch, T9 |
|                              | Input, Photo ID, Camera, Multi-verification, 12V Output                   |
| Interface for Access Control | 3rd Party Electric Lock, Exit Button, Alarm                               |
| Optional Functions           | ID / MIFARE Cards, Work Code, ADMS, RS232 Printer                         |
| Power Supply                 | DC 12V 1.5A                                                               |
| Verification Speed           | ≤1 Sec.                                                                   |
| Operating Temp.              | 0°c - 45°c                                                                |
| Operating Humidity           | 20% - 80%                                                                 |
| Dimension                    | 167.5x148.8x32.2 mm (Length*Width*Thickness)                              |
| Net Weight                   | 380 G                                                                     |

#### **Dimensions**