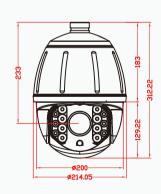

### Product dimension figure

## **Technical Specifications**

| Model                    | GT-ASD652                                   |
|--------------------------|---------------------------------------------|
| Camera                   |                                             |
| Image Sensor             | 1/3" CMOS                                   |
| Image Resolution         | 1280*960                                    |
| Video Standard           | PAL or NTSC                                 |
| Zoom                     | 18×optical zoom and 16×digital zoom         |
| Frame Per Second (FPS)   | 1280H x 720V/25fps /1280H x 720V/30fps      |
|                          | 1280H x 960V/25fps /1280H x 960V/30fps      |
| 3D Noise Reduction       | YES                                         |
| Gain Control             | Auto / Manual                               |
| Backlight Compensation   | YES                                         |
| Day & Night Mode         | Auto IR-CUT                                 |
| Signal Noise Rate (SNR)  | ≥50dB                                       |
| White Balance            | Auto/Manual                                 |
| Dynamic range            | 83.5dB                                      |
| Minimum Illumination     | Color: 0.5Lux; B&W: .0.05Lux; IR On: 0 Lux  |
| Lens                     |                                             |
| Focus Mode               | Auto/ Semi-auto/Manual                      |
| Lens                     | 4.7mm -84.6mm                               |
| Iris                     | F1.6~F3.5                                   |
| Field Angle              | D:WIDE 64.1°±5% TELE 3.6°±5%                |
|                          | H:WIDE 51.85°±5% TELE 2.89°±5%              |
|                          | V:WIDE 39.31°±5% TELE 2.19°±5%              |
| Pan & Tilt               |                                             |
| Pan Range                | 360°                                        |
| Tilt Range               | 93°                                         |
| Pan Speed                | 60°/s                                       |
| Tilt Speed               | 45°/s                                       |
| Number of Preset         | 220                                         |
| Number of Patrol         | 3                                           |
| Guard Mode               | 360 degree/2 presets/Patrol guard           |
| Preset dwell time        | 1~ 60S Editable                             |
| The maximum transmission | Up to 500M                                  |
| distance                 |                                             |
| General                  |                                             |
| Infrared Lamp            | 8* ∮ 20 and 6* ∮ 16                         |
| Power Supply             | DC12V/3A                                    |
| Power Consumption        | <25W                                        |
| Dynamic range            | 83.5dB                                      |
| Temperature control      | Auto Control                                |
| Working Conditions       | Indoor(0°C ~ +40°C); Outdoor(-40°C ~ +60°C) |
| Dimension                | 31*31*43CM                                  |
| Weight                   | Net Weight: 3.6KG; Gross Weight: 5.0KGS     |
| Mounting Type            | Ceiling /Wall Mounting                      |
| 3 /1 '                   | J J                                         |