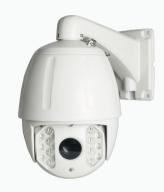

# GT-ASD652

# **AHD High Definition IR Middle Speed Dome**

#### **Features**

- High performance processor, 18X optical zoom and 16X digital zoom
- Aptina 1/3" CMOS sensor, 1280\*960 resolution
- Support transmission distance up to 500 meters
- Support OSD and 3D noise reduction function
- Can work in temperature from -40degree to 60 degree