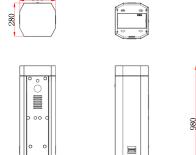

### **Specifications**

| Lane Width                     | 3M                  | 4M, up to 4.8M with telescopic boom | 5M, up to 5.8M with telescopic boom |
|--------------------------------|---------------------|-------------------------------------|-------------------------------------|
| Opening / Closing Time         | 1.8S                | 3S                                  | 6S                                  |
| Supply Voltage                 | 110V AC or 220V AC  | 110V AC or 220V AC                  | 110V AC or 220V AC                  |
| Power Consumption Max.         | 200W                | 200W                                | 200W                                |
| Frequency                      | 50-60Hz             | 50-60Hz                             | 50-60Hz                             |
| Cabinet Material               | Powder Coated Steel | Powder Coated Steel                 | Powder Coated Steel                 |
| Boom Material                  | Aluminum Alloy      | Aluminum Alloy                      | Aluminum Alloy                      |
| Base Frame                     | Cast Iron           | Cast Iron                           | Cast Iron                           |
| Temperature Range              | -20°C~+60°C         | -20°C~+60°C                         | -20°C~+60°C                         |
| Humidity Range                 | ≤90%                | ≤90%                                | ≤90%                                |
| Ingress Protection             | IP54                | IP54                                | IP54                                |
| Housing Dimensions (W x D x H) | 300 x 280 x 980mm   | 300 x 280 x 980mm                   | 300 x 280 x 980mm                   |

### **Dimension**