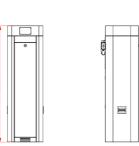

### **Specifications**

| Lane Width                     | 3M                  | 4M, up to 4.8M with telescopic boom | 5M, up to 5.8M with telescopic boom |
|--------------------------------|---------------------|-------------------------------------|-------------------------------------|
| Opening / Closing Time         | 1.8S                | 3S                                  | 6S                                  |
| Supply Voltage                 | 110V AC or 220V AC  | 110V AC or 220V AC                  | 110V AC or 220V AC                  |
| Power Consumption Max.         | 200W                | 200W                                | 200W                                |
| Frequency                      | 50-60Hz             | 50-60Hz                             | 50-60Hz                             |
| Cabinet Material               | Powder Coated Steel | Powder Coated Steel                 | Powder Coated Steel                 |
| Boom Material                  | Aluminum Alloy      | Aluminum Alloy                      | Aluminum Alloy                      |
| Base Frame                     | Cast Iron           | Cast Iron                           | Cast Iron                           |
| Temperature Range              | -20°C~+60°C         | -20°C~+60°C                         | -20°C~+60°C                         |
| Humidity Range                 | ≤90%                | ≤90%                                | ≤90%                                |
| Ingress Protection             | IP54                | IP54                                | IP54                                |
| Housing Dimensions (W x D x H) | 300 x 280 x 980mm   | 300 x 280 x 980mm                   | 300 x 280 x 980mm                   |

### **Dimension**