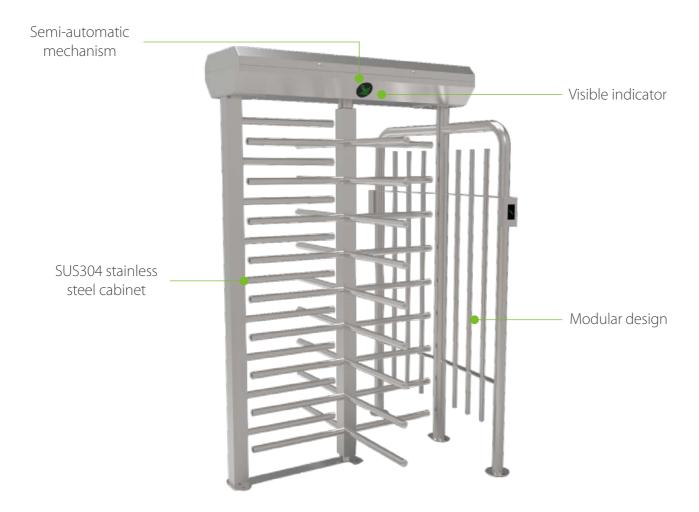

## **Biometric Full Height Turnstile**

FHT2400: Full Height Turnstile

FHT2411: Full Height Turnstile with RFID Access Control System

FHT2422: Full Height Turnstile with Fingerprint and RFID Access Control System

## **Specifications**

| Power requirements  |             | AC110V/220V, 50/60Hz   |
|---------------------|-------------|------------------------|
| Working temperature |             | -28℃~60℃               |
| Working humidity    |             | 0%~95%                 |
| Working environment |             | Indoor/Outdoor         |
| Speed of throughput | RFID        | Maximum 30/minute      |
|                     | Fingerprint | Maximum 25/minute      |
|                     | Face        | Maximum 15/minute      |
|                     | Vein        | Maximum 15/minute      |
| Lane width(mm)      |             | 600                    |
| Footprint(mm*mm)    |             | 1400*1310              |
| Dimension(mm)       |             | L=1400 W=1310 H=2200   |
| LED indicator       |             | Y                      |
| Cabinet material    |             | SUS304 Stainless Steel |
| Barrier material    |             | SUS304 Stainless Steel |
| Barrier movement    |             | Rotating               |
| Emergency mode      |             | Υ                      |
| Security level      |             | High                   |
| MCBF                |             | 2 million              |
| Ingress protection  |             | IP54                   |