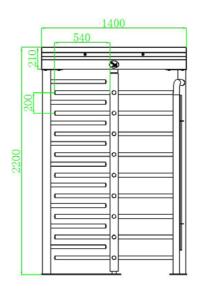

## **Specifications**

| Power requirements  |             | AC110V/220V, 50/60Hz   |
|---------------------|-------------|------------------------|
| Working temperature |             | -28℃~60℃               |
| Working humidity    |             | 0%~95%                 |
| Working environment |             | Indoor/Outdoor         |
| Speed of throughput | RFID        | Maximum 30/minute      |
|                     | Fingerprint | Maximum 25/minute      |
|                     | Face        | Maximum 15/minute      |
|                     | Vein        | Maximum 15/minute      |
| Lane width(mm)      |             | 600                    |
| Footprint(mm*mm)    |             | 1400*1310              |
| Dimension(mm)       |             | L=1400 W=1310 H=2200   |
| LED indicator       |             | Y                      |
| Cabinet material    |             | SUS304 Stainless Steel |
| Barrier material    |             | SUS304 Stainless Steel |
| Barrier movement    |             | Rotating               |
| Emergency mode      |             | Υ                      |
| Security level      |             | High                   |
| MCBF                |             | 2 million              |
| Ingress protection  |             | IP54                   |

## **Dimensions (mm)**

ZKTECO CO.,LTD.