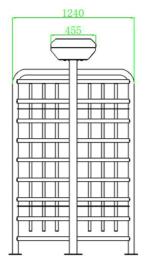

## **Specifications**

| Power requirements  |             | AC110V/220V, 50/60Hz   |
|---------------------|-------------|------------------------|
| Working temperature |             | -28℃~60℃               |
| Working humidity    |             | 0%~95%                 |
| Working environment |             | Indoor/Outdoor         |
| Speed of throughput | RFID        | Maximum 30/minute      |
|                     | Fingerprint | Maximum 25/minute      |
|                     | Face        | Maximum 15/minute      |
|                     | Vein        | Maximum 15/minute      |
| Lane width(mm)      |             | 600                    |
| Footprint(mm*mm)    |             | 1400*1310              |
| Dimension(mm)       |             | L=1400 W=1310 H=2200   |
| LED indicator       |             | Y                      |
| Cabinet material    |             | SUS304 Stainless Steel |
| Barrier material    |             | SUS304 Stainless Steel |
| Barrier movement    |             | Rotating               |
| Emergency mode      |             | Υ                      |
| Security level      |             | High                   |
| MCBF                |             | 2 million              |
| Ingress protection  |             | IP54                   |

## **Dimensions (mm)**

ZKTECO CO.,LTD.