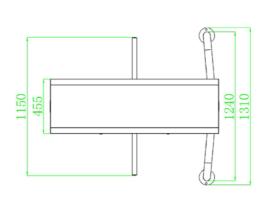

## **Specifications**

| Power requirements  |             | AC110V/220V, 50/60Hz   |
|---------------------|-------------|------------------------|
| Working temperature |             | -28℃~60℃               |
| Working humidity    |             | 0%~95%                 |
| Working environment |             | Indoor/Outdoor         |
| Speed of throughput | RFID        | Maximum 30/minute      |
|                     | Fingerprint | Maximum 25/minute      |
|                     | Face        | Maximum 15/minute      |
|                     | Vein        | Maximum 15/minute      |
| Lane width(mm)      |             | 600                    |
| Footprint(mm*mm)    |             | 1400*1310              |
| Dimension(mm)       |             | L=1400 W=1310 H=2200   |
| LED indicator       |             | Y                      |
| Cabinet material    |             | SUS304 Stainless Steel |
| Barrier material    |             | SUS304 Stainless Steel |
| Barrier movement    |             | Rotating               |
| Emergency mode      |             | Υ                      |
| Security level      |             | High                   |
| MCBF                |             | 2 million              |
| Ingress protection  |             | IP54                   |

## **Dimensions (mm)**

ZKTECO CO.,LTD.