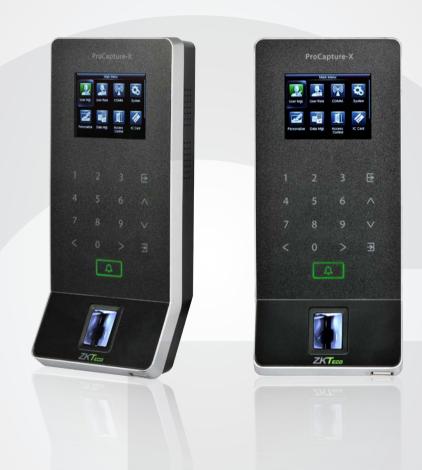

# **ProCapture-X** POE Fingerprint Access Control Terminal

**ProCapture-X** is a POE fingerprint access control terminal with the most advanced SilkID technology, which not only possesses outstandingly high identification rate towards dry, wet and rough finger, but also provides the utmost security with its live finger detecting capability.

The device is designed in horizon style design and is equipped with touch keypad, which provides a superior touching experience. It also offers flexibility standalone installation or with any third-party access control panel that supports standard wiegand signal. TCP/IP, RS485 and Wi-Fi (Optional) are available that the device can be used in different networks.

## **Features**

Modern Design & Interactive UI

Revolutionary SilkID Fingerprint Sensor

Multiple Verification Modes: Fingerprint / Card / Password

Outstanding Performance With Dry, Wet and Rough Fingers

Wireless Network \* Wi-Fi Connection