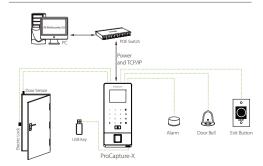

System

USB Manager

ON C

100

(î:

3))

Not in the Network range

Lock Relay Output Alarm Output/Auxiliary Input Exit Button / Door Sensor Security Relay Box